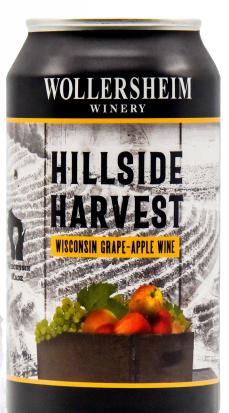

## Hillside Harvest

Wisconsin Semi-Sweet Grape-Apple Wine

Co-fermented from hillside-grown Wisconsin grapes and apples, this refreshing wine is a celebration of the season's harvest!

**Grape:** 60% Wisconsin St. Pepin grapes & 40% Wisconsin apples from Ski-Hi Fruit Farm

**Production Method:** Co- fermentation, natural residual sweetness by stopping fermentation, carbonation for a little fizz

Sweetness: Semi-sweet

Alcohol: 9.5%

Serving Temperature: Chilled

Aging Potential: Enjoy young

Serve with: Fresh fruit, cheese and picnics

History: Started making Hillside Harvest in 2020