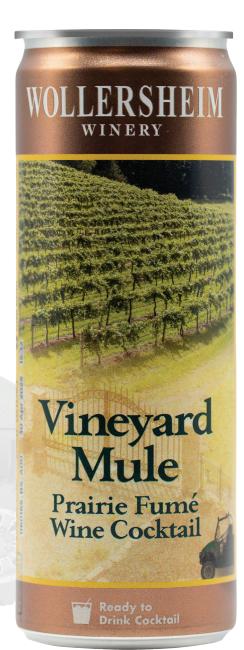

Winemaker's notes

We take pride in producing all Wollersheim wines at our winery in Prairie du Sac, Wisconsin.

WOLLERSHEIM WINERY Family-Crafted Wines

## Vineyard Mule

Wine Cocktail

Made with Prairie Fumé and a hint of ginger, this ready to drink cocktail is refreshing and perfect to enjoy outdoors on a summer evening.

Ingredients: Prairie Fumé wine and ginger beer

Alcohol: 4.5%

Serving Temperature: Chilled

Serve with: Cheese and Picnics

**Story:** This cocktail was originally created as a collaboration between Wollersheim Winery and the Wisconsin Chamber Orchestra staff in 2022.