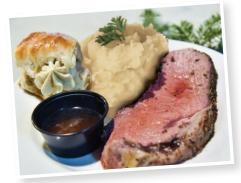

# PRIME RIB DINNER

Slice of slow smoked Prime Rib, au jus, garlic mashed potato, house made dinner roll, house butter \$30

Winemaker Suggestion: Domaine Reserve, Ruby Nouveau