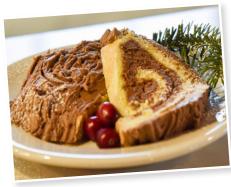

# YULE LOG CAKE

Brandy Old Fashioned Marscapone Yule Log cake with chocolate buttercream frosting

> By the slice \$5

Winemaker Suggestion: Ice Wine, River Gold

#### **DESSERTS**

WHOLE YULE LOG CAKE

BRANDY OLD FASHIONED COOKIE ...... 3