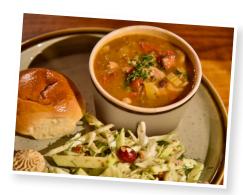

# **CASSOULET DINNER**

Bowl of Duck Cassoulet stew with Maple Leaf Farms duck leg confit, Willow Creek andouille sausage and bacon, onion, celery, bean blend, tomato, garlic, and love with a side of apple fennel slaw, house made dinner roll, house butter

# **DUCK CASSOULET**

bowl.....12 cup ......8